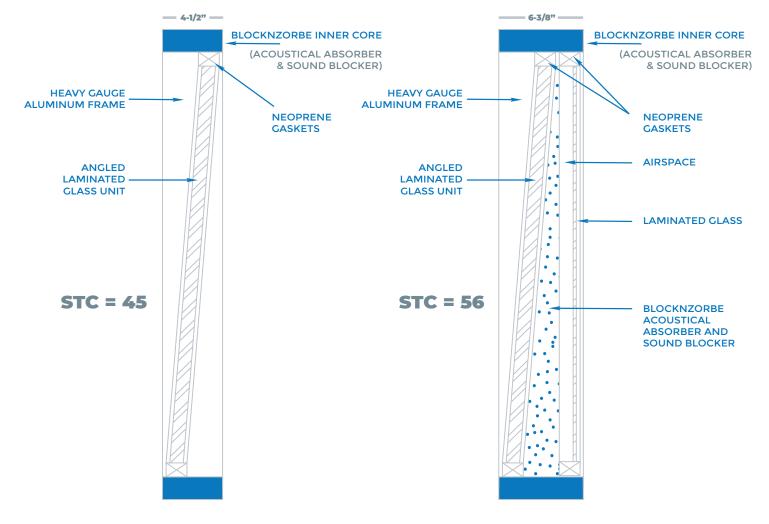

## TRU ACOUSTICS SOUNDPROOF WINDOW

SPEC SHEET

| <ul> <li>Custom Built<br/>Soundproof Windows</li> <li>ASTM E90 Tested<br/>Soundproofing</li> <li>STC 45, STC 49, STC 56,<br/>and STC 58 Options</li> <li>Custom Glass Available</li> </ul> |                                               |                                                                                                                                                                  |                                                       |                                                 |
|--------------------------------------------------------------------------------------------------------------------------------------------------------------------------------------------|-----------------------------------------------|------------------------------------------------------------------------------------------------------------------------------------------------------------------|-------------------------------------------------------|-------------------------------------------------|
|                                                                                                                                                                                            |                                               |                                                                                                                                                                  |                                                       |                                                 |
|                                                                                                                                                                                            |                                               |                                                                                                                                                                  | Easy to Ins                                           | tall                                            |
|                                                                                                                                                                                            |                                               | Material:                                                                                                                                                        | Anodized Aluminum Frame an<br>Custom Glass Available) | d Acoustic Window Glass (Specialty Finishes and |
| Features:                                                                                                                                                                                  | Glass, Fit Any Wall Thickness,                | oustically Treated Frames & Seals, Flat or Angled<br>Shop Drawings Included, Fast & Easy Snap in<br>ing Contractor or Special Tools                              |                                                       |                                                 |
| Application:                                                                                                                                                                               | Conference Rooms, Hotels, Me                  | ons, Broadcasting, Entertainment Venues, Offices,<br>edical Facilities, Casinos, Theaters, Schools, Condos,<br>staurants, Gun Ranges, Courtrooms, Research Labs, |                                                       |                                                 |
| Thickness:                                                                                                                                                                                 | STC 45: 4-1/2"   STC 49: 4-1/2"               | STC 56: 6-3/8"   STC 58: 12-7/8"                                                                                                                                 |                                                       |                                                 |
| Sizes:                                                                                                                                                                                     | Up to 4' x 8' (Standard); Almost              | Any Size with Mullions                                                                                                                                           |                                                       |                                                 |
| Color:                                                                                                                                                                                     | Bronze (Black) or Silver (Clear),             | Other Available Upon Request                                                                                                                                     |                                                       |                                                 |
| <b>Glass Orientation:</b>                                                                                                                                                                  | STC 45/56/58: Flat or Angled                  | STC 49: Flat Only                                                                                                                                                |                                                       |                                                 |
| Glass Type:                                                                                                                                                                                | Clear (Standard), One Way, Saf<br>Change STC) | ety Glass, Tinted, Argon (Note: Custom Glass May                                                                                                                 |                                                       |                                                 |
| Installation:                                                                                                                                                                              | Install Guide Provided                        |                                                                                                                                                                  |                                                       |                                                 |