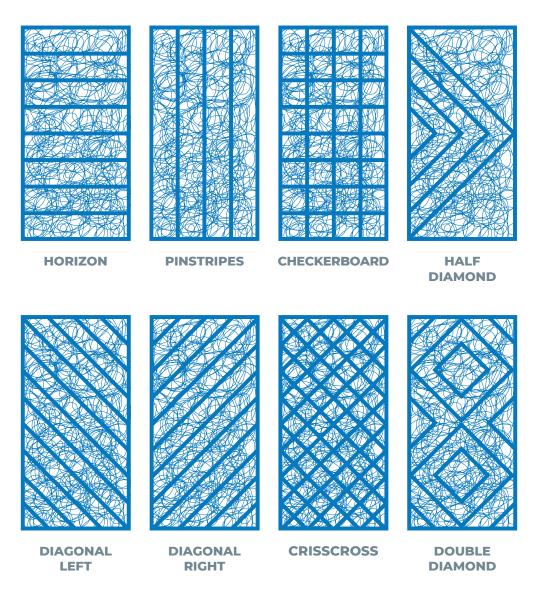

|         |         |      |  |
|------------------------------------|---------------|--------|--------|--------|---------|---------|---------|------|--|
| Size                               | Mount         | 125 Hz | 250 Hz | 500 Hz | 1000 Hz | 2000 Hz | 4000 Hz | NRC  |  |
| 1" Timberwool™<br>Wood Fiber Panel | Wall Mounted  | 0.08   | 0.12   | 0.26   | 0.52    | 0.89    | 0.60    | 0.45 |  |
| 2" Timberwool™<br>Wood Fiber Panel | Wall Mounted  | 0.11   | 0.29   | 0.74   | 7.08    | 0.85    | 1.02    | 0.75 |  |
| 1" Timberwool™<br>Wood Fiber Panel | 3/4" Airspace | 0.10   | 0.14   | 0.38   | 0.78    | 0.68    | 0.63    | 0.50 |  |
| 2" Timberwool™<br>Wood Fiber Panel | 3/4" Airspace | 0.10   | 0.34   | 0.93   | 0.91    | 0.81    | 0.96    | 0.75 |  |

## **Available Patterns**