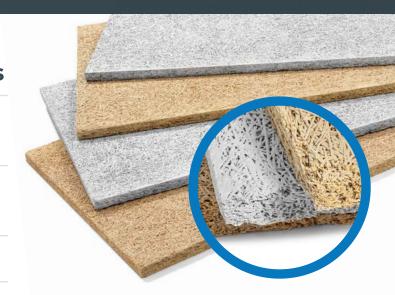

## **CUT AND PAINT LIKE WOOD!**

| Material:     | Wood Fibers, Portland Cement, Water  Cementitious Wood Wool Fibers                                                                                                                |  |  |  |  |  |
|---------------|-----------------------------------------------------------------------------------------------------------------------------------------------------------------------------------|--|--|--|--|--|
| Patterns:     |                                                                                                                                                                                   |  |  |  |  |  |
| Features:     | Absorb Airborne Sound, Manufactured from Natural Products, Cut and Paint like Wood, Cost-Effective, Fire Resistant                                                                |  |  |  |  |  |
| Application:  | Offices, schools, music practice rooms, gymnasiums, convention centers, entertainment venues, airports, bars, restaurants, pools, houses of worship, and manufacturing facilities |  |  |  |  |  |
| Thickness:    | 1" & 2"                                                                                                                                                                           |  |  |  |  |  |
| Sizes:        | 24" x 96", 24" x 48", Cuttable to Any Size                                                                                                                                        |  |  |  |  |  |
| Shapes:       | Rectangles, Squares, Hexagons, Cut to Any Shape                                                                                                                                   |  |  |  |  |  |
| Edges:        | Square, Bevel, Tegular (ceiling grids)                                                                                                                                            |  |  |  |  |  |
| Weight:       | 24" x 96" x 1" - 32 lbs, 24" x 96" x 2" - 64 lbs                                                                                                                                  |  |  |  |  |  |
| Color:        | Primed Clear, Primed White, Paintable                                                                                                                                             |  |  |  |  |  |
| Flammability: | ASTM e84, Class A   Passes NFPA 286                                                                                                                                               |  |  |  |  |  |
| Installation: | Mechanical Fasteners                                                                                                                                                              |  |  |  |  |  |