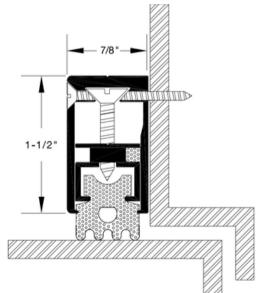

|
| Weight:                    | ~10 to 20 lbs                                                                                                         |
| Color:                     | Clear Anodized, Dark Bronze Anodized, Gold Anodized                                                                   |
| STC Rating:                | Adds up to 20 STC points ; Max STC: 51                                                                                |
| Installation:              | Wood Screw (provided)                                                                                                 |

### **Bottom Seals**

### **Standard Office**



# Industrial



#### **Door Jamb Seals**

### **Standard Office**



## Industrial