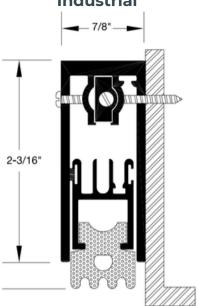

ze:</b>   | Standard Size: 30" to 36"<br>24" to 48" Available                                                                     |
| Weight:                    | ~10 to 20 lbs                                                                                                         |
| Color:                     | Clear Anodized, Dark Bronze Anodized, Gold Anodized                                                                   |
| STC Rating:                | Adds up to 20 STC points ; Max STC: 51                                                                                |
| Installation:              | Wood Screw (provided)                                                                                                 |

### **Bottom Seals**

### **Standard Office**



# Industrial



#### **Door Jamb Seals**

### **Standard Office**



## Industrial