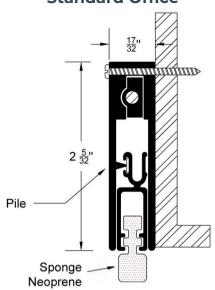

b>Bottom Seal Size:</b>   | Standard Size: 30" to 36"<br>24" to 48" Available                                                                     |
| Weight:                    | ~10 to 20 lbs                                                                                                         |
| Color:                     | Clear Anodized, Dark Bronze Anodized, Gold Anodized                                                                   |
| STC Rating:                | Adds up to 20 STC points ; Max STC: 51                                                                                |
| Installation:              | Wood Screw (provided)                                                                                                 |

### **Bottom Seals**

### **Standard Office**



# Industrial



#### **Door Jamb Seals**

### **Standard Office**



## Industrial