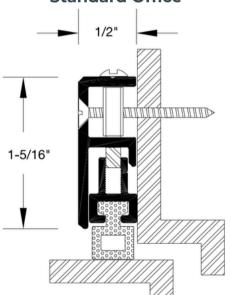

vailable                                                                     |
| Weight:                    | ~10 to 20 lbs                                                                                                         |
| Color:                     | Clear Anodized, Dark Bronze Anodized, Gold Anodized                                                                   |
| STC Rating:                | Adds up to 20 STC points ; Max STC: 51                                                                                |
| Installation:              | Wood Screw (provided)                                                                                                 |

### **Bottom Seals**

### **Standard Office**



# Industrial



#### **Door Jamb Seals**

### **Standard Office**



## Industrial