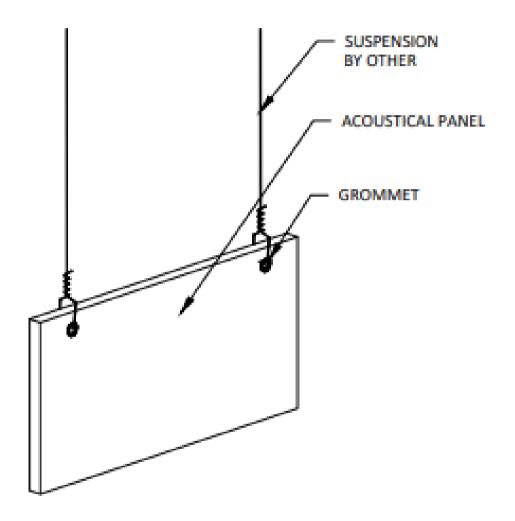

### **HOW TO INSTALL**

- D Loop suspension cable (provided by other) into the grommets and close the loop with a cable clamp or similar hardware.
- 2 Repeat on the other side of the baffle.
- Anchor the suspension cable to the roof deck or ceiling structure. Use level to ensure an even hang.