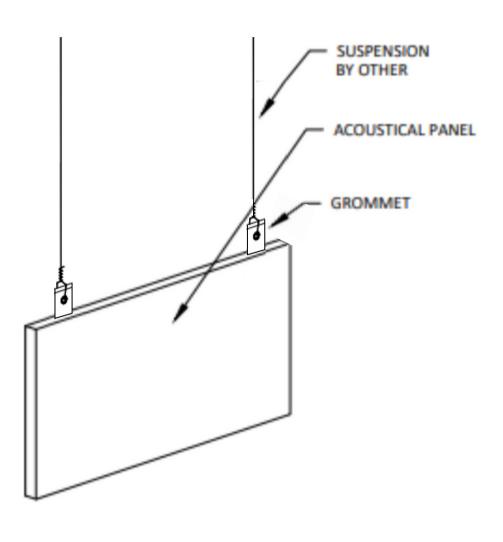

### **HOW TO INSTALL**

- 1 Loop suspension cable (provided by other) into the pre-installed grommets and close the loop with a cable clamp or similar hardware.
- 2 Repeat on the other side of the baffle.
- 3 Anchor the suspension cable to the roof deck or ceiling structure. Use level to ensure an even hang.