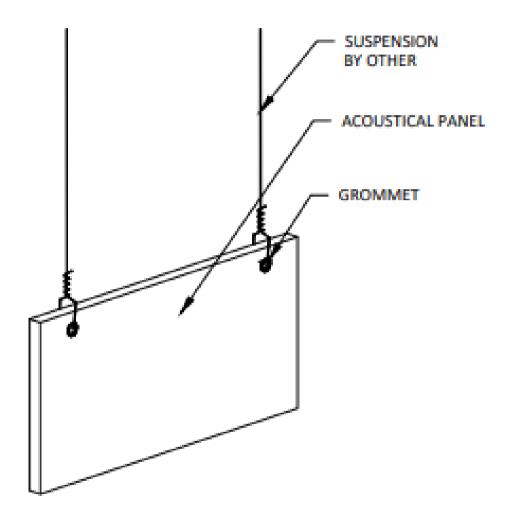

### **HOW TO INSTALL**

- D Loop suspension cable (provided by other) into the grommets and close the loop with a cable clamp or similar hardware.
- 2 Repeat on the other side of the baffle.
- Anchor the suspension cable to the roof deck or ceiling structure. Use level to ensure an even hang.