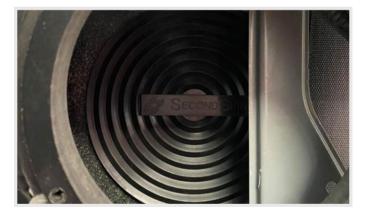

Use **super glue** or **Double Sided Tape** to attach the Speaker Tweakers **directly behind** each speaker on top of the **Damplifier Pro™**.

( CONTINUED ON NEXT PAGE )

Measure and **cut** the Mega Zorbe™ into **smaller pieces** to fit the foam into the door cavity. The peel and stick backing is **extremely sticky**. We recommend **80%+ coverage** on outer skin on top of the Damplifier Pro™ sound deadening mats.