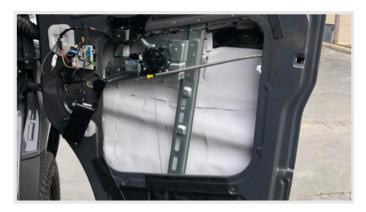

#### SOUND REDUCTION AND DOOR ACOUSTICS INSTALLATION INSTRUCTIONS

4 Peel the adhesive backing from the Damplifier Pro™ Mats and **press them firmly** with as much pressure and coverage as practical across the **entire bare sheet metal**. Roll over the mats with the **wooden hand roller** to remove air bubbles and **bond** the material to the **substrate**.

Use **super glue** or **Double Sided Tape** to attach the Speaker Tweakers **directly behind** each speaker on top of the **Damplifier Pro™**.

( CONTINUED ON NEXT PAGE )

Measure and **cut** the Mega Zorbe™ into **smaller pieces** to fit the foam into the door cavity. The peel and stick backing is **extremely sticky**. We recommend **80%+ coverage** on outer skin on top of the Damplifier Pro™ sound deadening mats.