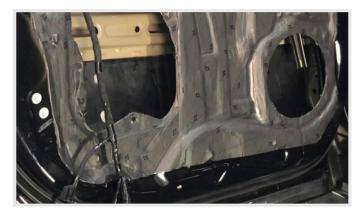

## **HOW TO INSTALL (Watch Install Video)**

Remove your door panels such that the **bare sheet metal** is exposed.

( CONTINUED ON NEXT PAGE )

#### SOUND REDUCTION AND DOOR ACOUSTICS INSTALLATION INSTRUCTIONS

2 Clean the bare sheet metal to **remove any dirt, oils, and waxy substances** for better material adherence.

Measure and cut Damplifier Pro™ mats with a utility knife to fit. Use a cardboard template if desired. We recommend **60% coverage** on outer skin and **40% coverage** on inner skin (avoid mechanical and/or electrical components).