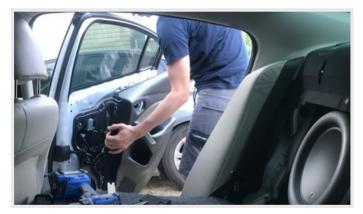

## **HOW TO INSTALL (Watch Install Video)**

Remove your door panels such that the **bare sheet metal** is exposed.

( CONTINUED ON NEXT PAGE )