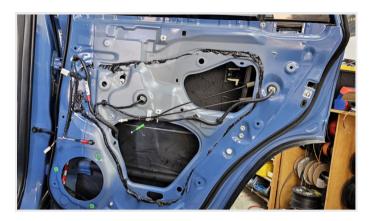

#### SOUND REDUCTION AND DOOR ACOUSTICS INSTALLATION INSTRUCTIONS

2 Clean the bare sheet metal to **remove any dirt, oils, and waxy substances** for better material adherence.

Measure and cut Damplifier Pro™ mats with a utility knife to fit. Use a cardboard template if desired. We recommend **60% coverage** on outer skin and **40% coverage** on inner skin (avoid mechanical and/or electrical components).