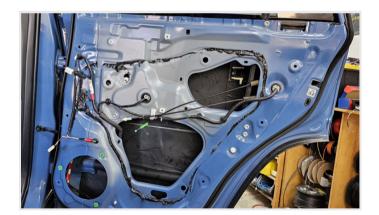

# **HOW TO INSTALL (Watch Install Video)**

1 Remove your door panels such that the **bare sheet metal** is exposed.

2 Clean the bare sheet metal to **remove any dirt, oils, and waxy substances** for better material adherence.

#### **SOUND REDUCTION + MID BASS INSTALLATION INSTRUCTIONS**

Measure and cut Damplifier Pro™ mats with a utility knife to fit. Use a cardboard template if desired. We recommend 60% coverage on outer skin and 40% coverage on inner skin (avoid mechanical and/or electrical components).

Peel the adhesive backing from the Damplifier Pro™ Mats and press them firmly with as much pressure and coverage as practical across the entire bare sheet metal. Roll over the mats with the wooden hand roller to remove air bubbles and bond the material to the substrate.