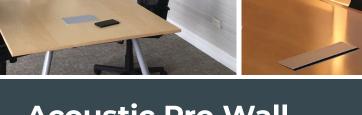

### **SHAPES & SIZES**

- Square: 24" x 24" (1" & 2" thick)
- **Rectangle:** 24" x 48" (1" & 2" thick)
- Plank: 12" x 48" (1" & 2" thick)
- Circle: 24" x 24" (1" thick only)
- Hexagon: 24" x 24" (1" thick only)
- Triangle: 24" x 24" (1" thick only)