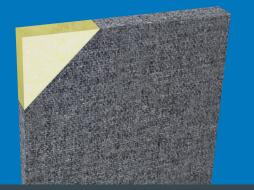

# Acoustic Pro Wall & Ceiling Panels

**Second Skin's Acoustic Pro Wall and Ceiling Panels** are designed to solve your acoustical needs while enhancing the aesthetic look of your space. With a variety of options to choose from including sizes, shapes and colors it is easy to create the perfect solution for your reverberation sound problems.

Acoustic Pro Wall & Ceiling Panels provide the ultimate in acoustical performance with excellent NRC ratings as high as 1.15. They are available in two standard thicknesses: 1" and 2". The panels are constructed with a 6-7# PCF rigid fiberglass absorber core.

The panel edges are chemically hardened and are available in a square edge profile.

### **FINISHES & COLORS**

Second Skin Acoustic Pro Wall & Ceiling Panels are available in Guilford Anchorage 2335 in a variety of colors: